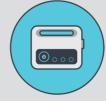

#### Dolphin S 300i

Gain uncompromising pool cleaning results, while enjoying exceptional ease and freedom. Control your Dolphin S 300i through the multi-function power supply or use the MyDolphin app on your smartphone or tablet. The blinking LED indicates the active mode.

Multi-Layer Filter highly efficient clog-free filtration

Active brushing - effective scrubbing and cleaning

Multi-Function Energy-Saver
Power Supply with cleaning programs
and delay operation

MyDolphin™ App Control for convenient cleaning program set-up and operation control, with manual navigation option