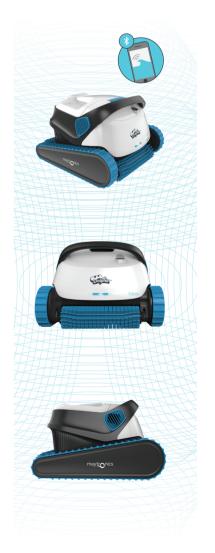

#### Dolphin S 300i

Gain uncompromising pool cleaning results, while enjoying exceptional ease and freedom. Control your Dolphin S 300i through the multi-function power supply or use the MyDolphin app on your smartphone or tablet. The blinking LED indicates the active mode.

Multi-Layer Filter highly efficient clog-free filtration

Active brushing - effective scrubbing and cleaning

Multi-Function Energy-Saver
Power Supply with cleaning programs
and delay operation

MyDolphin™ App Control for convenient cleaning program set-up and operation control, with manual navigation option

PowerStream Mobility System enhanced navigation and pool coverage

Fast Fix, easy repair

ī.