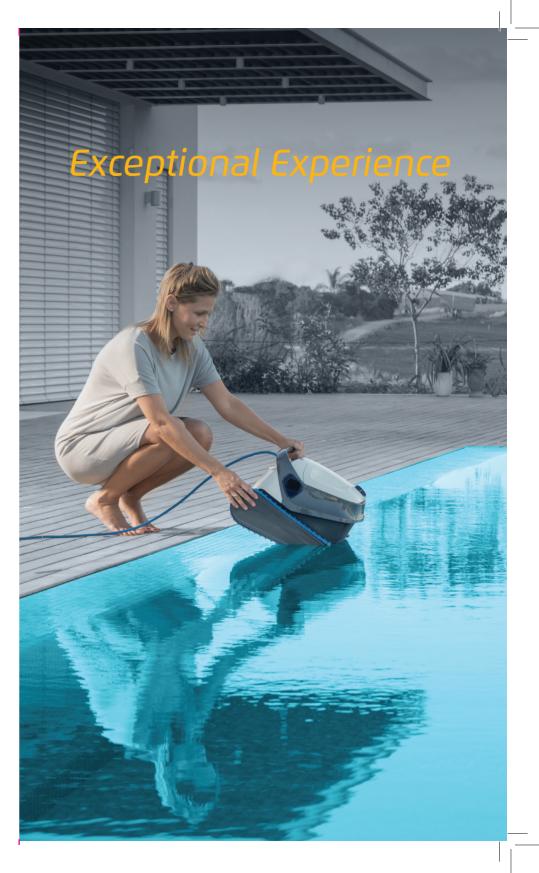

# Choose the highest performing robot for your pool

Advance to a new pool cleaning experience with this top-of-the-line robot.

Dolphin S 300i is the smart solution for thoroughly cleaning any pool, in any conditions. It learns the best way to navigate, intelligently adapting to the pool shape and obstacles for maximum performance and efficiency.

#### Leave it all to Dolphin S 300i and enjoy:

#### Effortless operation

- Top-access filtration system with quick, no-mess emptying and washing
- Lightweight, easy handling
- Fast, debris-free water release
- User-friendly smartphone MyDolphin<sup>™</sup> app for convenience and control

#### Crystal-clear cleaning results

- Multi-layer filtration with fine and ultra-fine dirt capture
- Active brushing action scrubs away algae and bacteria
- Complete coverage of all pool surfaces with PowerStream mobility system

#### Peace of mind

- Proven reliability made by Maytronics, the leader in robotic pool cleaners
- Designed with the safest electrical components in the industry
- Rapid service and repair