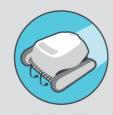

PowerStream Mobility System enhanced navigation and pool coverage

Fast Fix, easy repair

ī.