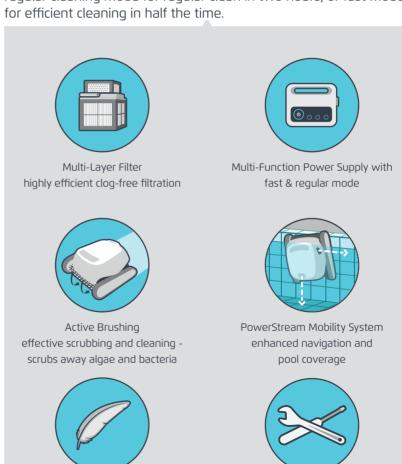

### Dolphin S 300

Possess all the Dolphin S capabilities, along with advanced filtration and control options for effective cleaning any time. You can choose regular cleaning mode for regular clean in two hours, or fast mode for efficient cleaning in half the time.

#### Crystal-clear cleaning results

- Multi-layer filtration with fine and ultra-fine dirt capture
- Active brushing action scrubs away algae and bacteria
- Complete coverage of all pool surfaces with PowerStream mobility system

#### Effortless operation

- Top-access filtration system with quick, no-mess emptying and washing
- Lightweight, easy handling
- Fast, debris-free water release