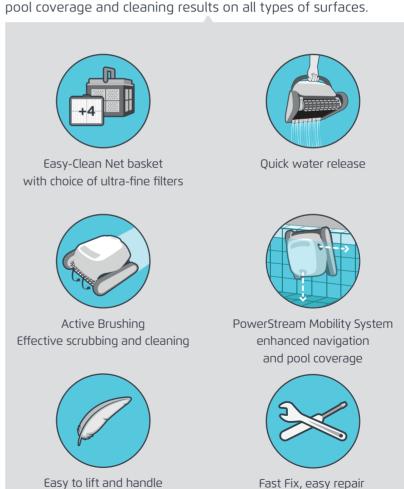

## Dolphin S 200

Get the best pool cleaning results for your pool. Choose between two filtration options to capture rough debris or fine dirt. The dual active brushing and PowerStream Mobility System ensure efficient pool coverage and cleaning results on all types of surfaces.

### Effortless operation

- Top-access filtration system with quick, no-mess emptying and washing
- Lightweight, easy handling
- Fast, debris-free water release

## Crystal-clear cleaning results

- Multi-layer filtration with fine and ultra-fine dirt capture
- Active brushing action scrubs away algae and bacteria
- Complete coverage of all pool surfaces with PowerStream mobility system

#### Peace of mind

- Proven reliability made by Maytronics, the leader in robotic pool cleaners
- Designed with the safest electrical components in the industry
- Rapid service and repair